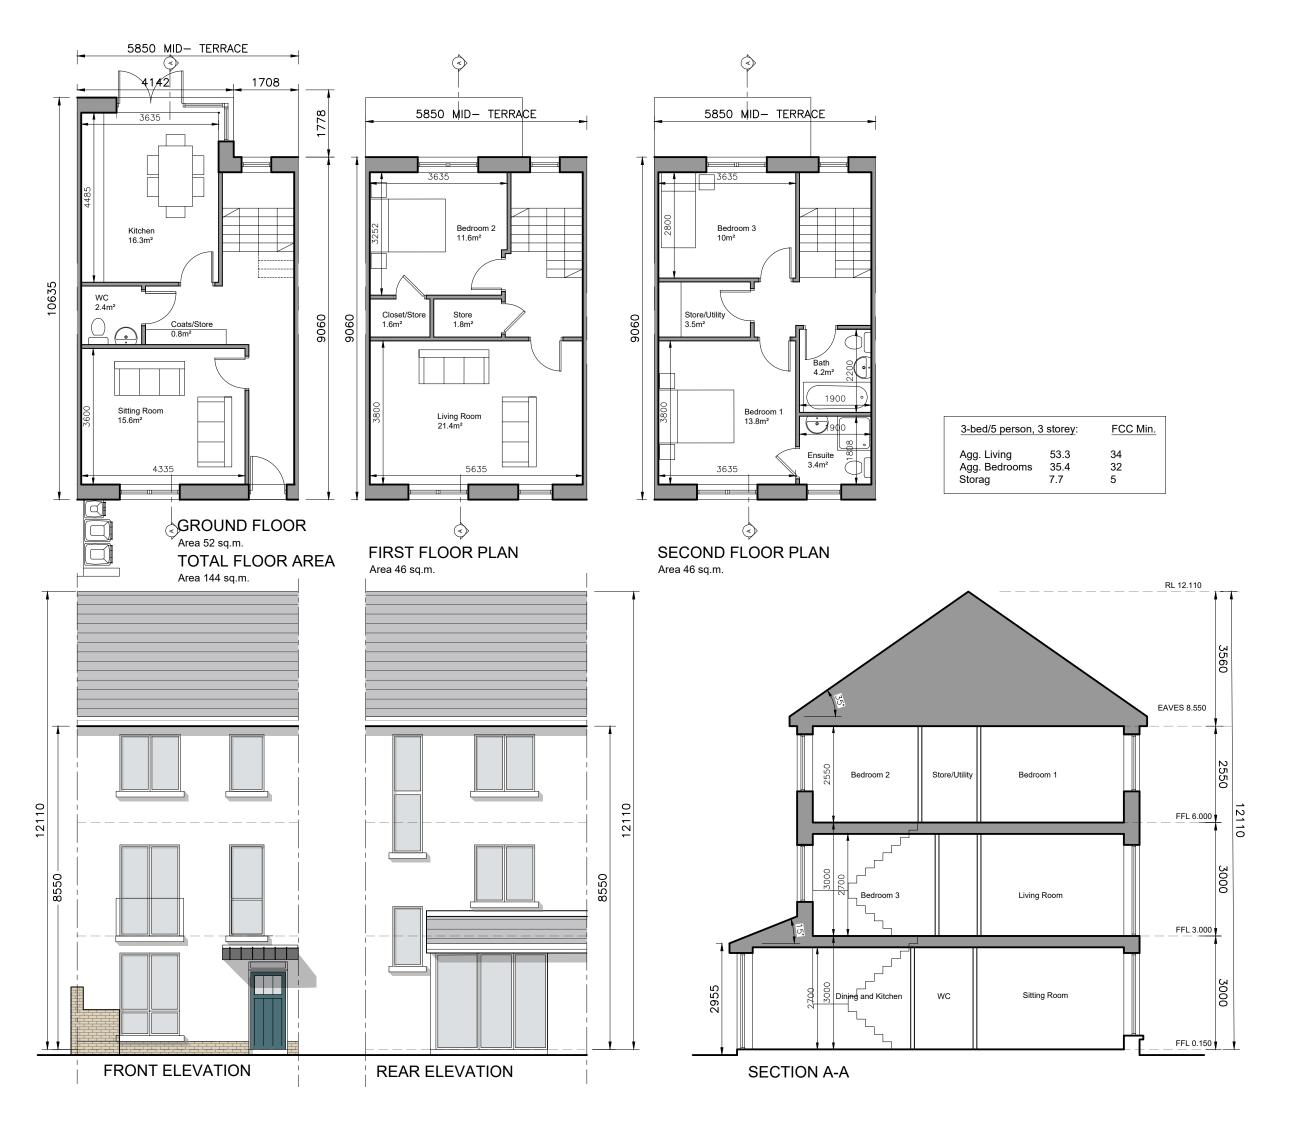

Refer to Site layout Plan for specific orientation of House es: Types. Notes:

- All dimensions in millimetres
- Orientation varies. See
- site lavout plan. This Housetype may be
- handed. See site layout
- For proposed finished floor levels please refer to proposed site layout

## External Finishes:

Slate or clay/concrete tiles with solar thermal or photovoltaic panels subject to orientation and detailed design

Painted render finish and/or Selected facing brick

Windows: uPVC framed

Gutters/downpipes:

uPVC or aluminium

Front Door: Selected coloured composite or painted timber door with fanlight and/or sidelight and/or glazed light in leaf

Front Door Canopy: Pressed or standing seam metal on Timber framing